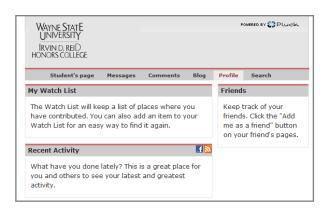

"Profile" found directly under the navigation menu.

You will be directed to a page that is pre-populated with the community name you specified during registration. This page will displays recent activity by you and friends.

To update your community profile, simply click on Edit Profile or the Profile tab to add information to your community profile. Click on Search to find other members in the community.