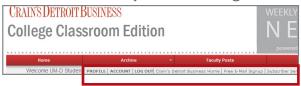

#### **How do I connect?**

Your registration comes with a User Persona that you may use to connect with others and comment on articles.

To access your persona, log-in at the

www.crainsdetroit.com/classroom and select

"Profile" found directly under the navigation menu.

You will be directed to a page that is pre-populated with the community name you specified during registration. This page will displays recent activity by you and friends.